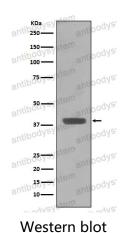

## Data Image

Western blot analysis of Maltose Binding Protein expression in E.coli lysate.