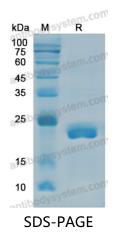

datasheet will be provided with the products, please refer to it for details.                               |
| Species                    | Homo sapiens (Human)                                                                                                                                                      |





Recombinant Proteins & Antibodies

|          | In general, proteins are provided as lyophilized powder/frozen liquid. |
|----------|------------------------------------------------------------------------|
| Shipping | They are shipped out with dry ice/blue ice unless customers require    |
|          | otherwise.                                                             |
| Note     | For research use only.                                                 |

## Data Image



SDS PAGE for recombinant Human IL6 protein