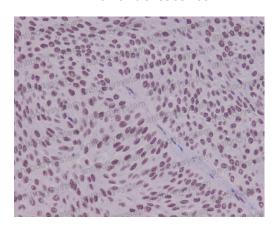

### Data Image

Immunofluorescent analysis of Hela cells, using YY1 Antibody.

Immunofluorescence

**Immunohistochemical** 

Immunohistochemical analysis of paraffinembedded human bladder using YY1 Antibody.