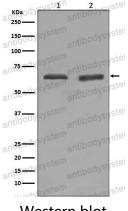

#### Recombinant Proteins & Antibodies

Western blot

Western blot

Western blot

Western blot analysis of YY1 expression in (1) HeLa cell lysate; (2) Daudi cell lysate.

order@antibodysystem.com

### Recombinant Proteins & Antibodies

Western blot

Western blot analysis of YY1 expression in (1) HeLa cell lysate; (2) Daudi cell lysate.