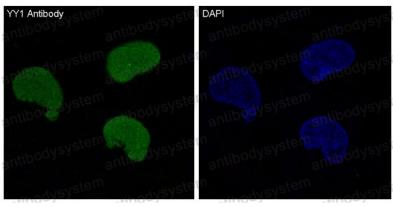

### Data Image

Immunofluorescent analysis of Hela cells, using YY1 Antibody.

Immunofluorescence

**Immunohistochemical** 

Immunohistochemical analysis of paraffinembedded human bladder using YY1 Antibody.