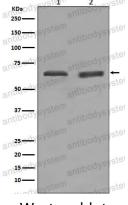

#### Recombinant Proteins & Antibodies

Western blot

Western blot

Western blot

Western blot analysis of YY1 expression in (1) HeLa cell lysate; (2) Daudi cell lysate.

order@antibodysystem.com

### Recombinant Proteins & Antibodies

Western blot

Western blot analysis of YY1 expression in (1) HeLa cell lysate; (2) Daudi cell lysate.