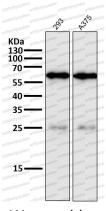

#### Recombinant Proteins & Antibodies

Western blot

Western blot

Western blot

Western blot analysis of YY1 expression in (1) HeLa cell lysate; (2) Daudi cell lysate.

order@antibodysystem.com

### Recombinant Proteins & Antibodies

Western blot

Western blot analysis of YY1 expression in (1) HeLa cell lysate; (2) Daudi cell lysate.