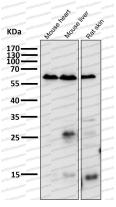

#### Recombinant Proteins & Antibodies

Western blot

Western blot

Western blot

Western blot analysis of YY1 expression in (1) HeLa cell lysate; (2) Daudi cell lysate.

order@antibodysystem.com

### Recombinant Proteins & Antibodies

Western blot

Western blot analysis of YY1 expression in (1) HeLa cell lysate; (2) Daudi cell lysate.