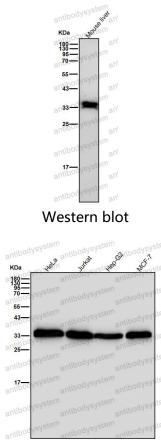

## Data Image

Western blot

All lanes use the Antibody at 1:1K dilution for 1 hour at room temperature.

All lanes use the Antibody at 1:1K dilution for 1 hour at room temperature.

For research use only

Recombinant Proteins & Antibodies

All lanes use the Antibody at 1:1K dilution for 1 hour at room temperature.

Western blot