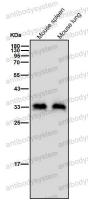

## Data Image

Western blot

All lanes use the Antibody at 1:1K dilution for 1 hour at room temperature.

All lanes use the Antibody at 1:1K dilution for 1 hour at room temperature.

For research use only

Recombinant Proteins & Antibodies

All lanes use the Antibody at 1:1K dilution for 1 hour at room temperature.

Western blot