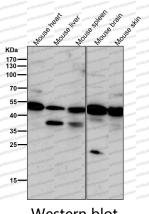

## Data Image

Western blot

All lanes use the Antibody at 1:1K dilution for 1 hour at room temperature.

Western blot

All lanes use the Antibody at 1:1K dilution for 1 hour at room temperature.

All lanes use the Antibody at 1:1K dilution for 1 hour at room temperature.