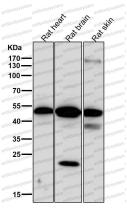

## Data Image

Western blot

All lanes use the Antibody at 1:1K dilution for 1 hour at room temperature.

Western blot

All lanes use the Antibody at 1:1K dilution for 1 hour at room temperature.

All lanes use the Antibody at 1:1K dilution for 1 hour at room temperature.