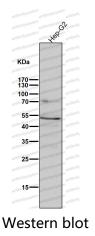

## Data Image

Western blot

All lanes use the Antibody at 1:1K dilution for 1 hour at room temperature.

Western blot

All lanes use the Antibody at 1:1K dilution for 1 hour at room temperature.

All lanes use the Antibody at 1:1K dilution for 1 hour at room temperature.