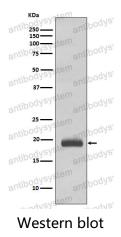

## Data Image

Western blot analysis of Caveolin 3 expression in Human fetal heart lysate.