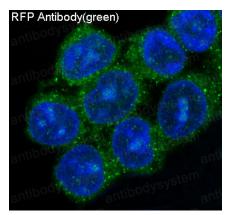

## Data Image

Immunofluorescence

Immunofluorescent analysis of 293 cells, using RFP Antibody .

cell lysate; (2) 293T cell lysate transfected with RFP.

Western blot analysis of RFP expression in (1) 293T