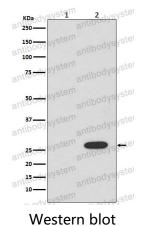

## Data Image

Immunofluorescence

Immunofluorescent analysis of 293 cells, using RFP Antibody .

cell lysate; (2) 293T cell lysate transfected with RFP.

Western blot analysis of RFP expression in (1) 293T