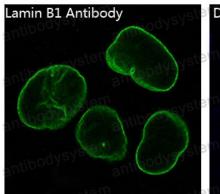

## Data Image

Immunofluorescent analysis of HepG2 cells, using Lamin B1 Antibody.

Immunofluorescence

**Immunohistochemical** 

**Immunohistochemical** 

Immunohistochemical analysis of paraffinembedded Human non-Hodgkin's lymphoma, using the Antibody at 1:100 dilution.