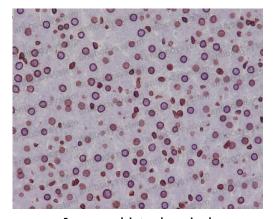

### Recombinant Proteins & Antibodies

**Immunohistochemical** 

Immunohistochemical analysis of paraffinembedded Human prostate cancer, using the Antibody at 1:100 dilution.

**Immunohistochemical** 

Immunohistochemical analysis of paraffinembedded rat liver, using Lamin B1 Antibody.

**Immunohistochemical** 

Immunohistochemical analysis of paraffinembedded rat liver, using Lamin B1 Antibody.