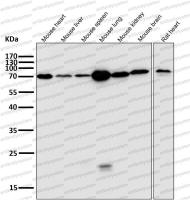

### Recombinant Proteins & Antibodies

Western blot

Western blot

All lanes use RHD40901 Lamin B1 Antibody at 1:10000 dilution for 1 hour at room temperature.

All lanes use RHD40901 Lamin B1 Antibody at 1:10000 dilution for 1 hour at room temperature.

All lanes use RHD40901 Lamin B1 Antibody at 1:10000 dilution for 1 hour at room temperature.

order@antibodysystem.com