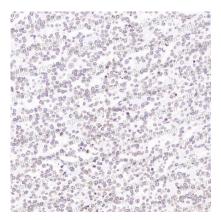

## Data Image

Immunofluorescent analysis of HepG2 cells, using Lamin B1 Antibody.

Immunofluorescence

**Immunohistochemical** 

**Immunohistochemical** 

Immunohistochemical analysis of paraffinembedded Human non-Hodgkin's lymphoma, using the Antibody at 1:100 dilution.