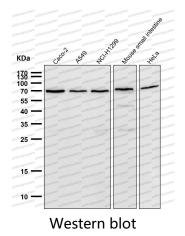

### Recombinant Proteins & Antibodies

Western blot

Western blot

All lanes use RHD40901 Lamin B1 Antibody at 1:10000 dilution for 1 hour at room temperature.

All lanes use RHD40901 Lamin B1 Antibody at 1:10000 dilution for 1 hour at room temperature.

All lanes use RHD40901 Lamin B1 Antibody at 1:10000 dilution for 1 hour at room temperature.

order@antibodysystem.com