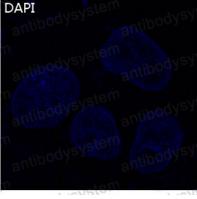

## Data Image

Immunofluorescent analysis of HepG2 cells, using Lamin B1 Antibody.

Immunofluorescence

**Immunohistochemical** 

**Immunohistochemical** 

Immunohistochemical analysis of paraffinembedded Human non-Hodgkin's lymphoma, using the Antibody at 1:100 dilution.