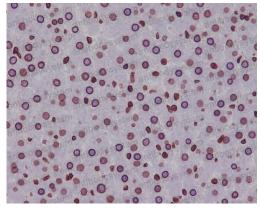

### Recombinant Proteins & Antibodies

**Immunohistochemical** 

Immunohistochemical analysis of paraffinembedded Human prostate cancer, using the Antibody at 1:100 dilution.

**Immunohistochemical** 

Immunohistochemical analysis of paraffinembedded rat liver, using Lamin B1 Antibody.

**Immunohistochemical** 

Immunohistochemical analysis of paraffinembedded rat liver, using Lamin B1 Antibody.