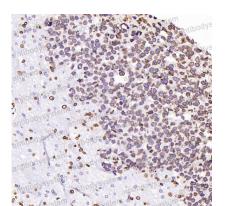

Immunohistochemical analysis of paraffinembedded Human glioblastoma, using the Antibody at 1:100 dilution.