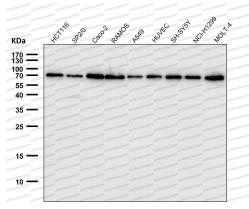

### Recombinant Proteins & Antibodies

Western blot

Western blot

All lanes use RHD40901 Lamin B1 Antibody at 1:10000 dilution for 1 hour at room temperature.

All lanes use RHD40901 Lamin B1 Antibody at 1:10000 dilution for 1 hour at room temperature.

All lanes use RHD40901 Lamin B1 Antibody at 1:10000 dilution for 1 hour at room temperature.

order@antibodysystem.com