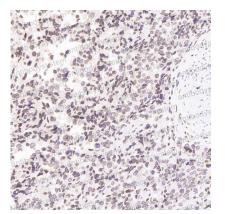

## Data Image

Immunofluorescent analysis of HepG2 cells, using Lamin B1 Antibody.

Immunofluorescence

**Immunohistochemical** 

**Immunohistochemical** 

Immunohistochemical analysis of paraffinembedded Human non-Hodgkin's lymphoma, using the Antibody at 1:100 dilution.

Immunohistochemical analysis of paraffinembedded Human glioblastoma, using the Antibody at 1:100 dilution.