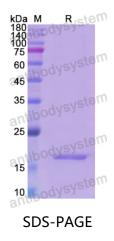

|





Recombinant Proteins & Antibodies

| Shipping | In general, proteins are provided as lyophilized powder/frozen liquid.<br>They are shipped out with dry ice/blue ice unless customers require |
|----------|-----------------------------------------------------------------------------------------------------------------------------------------------|
|          | otherwise.                                                                                                                                    |
| Note     | For research use only.                                                                                                                        |

## Data Image



SDS PAGE for recombinant Human INHA protein