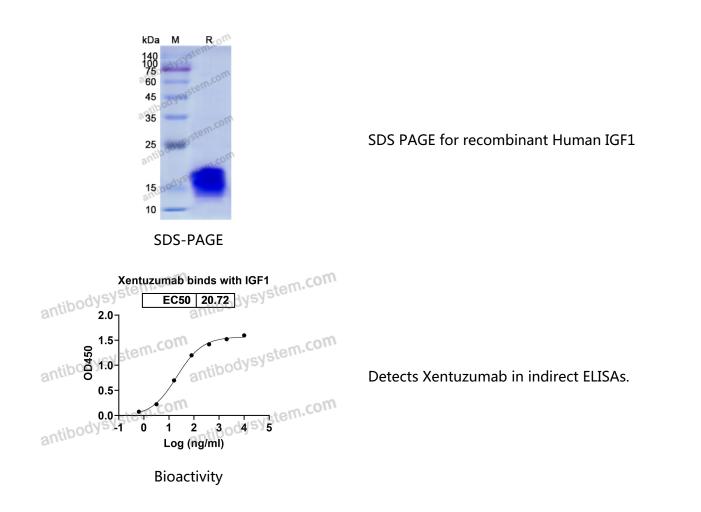

|
| Species                    | Homo sapiens (Human)                                                                                                                                                      |





## Recombinant Proteins & Antibodies

| Shipping | In general, proteins are provided as lyophilized powder/frozen liquid.<br>They are shipped out with dry ice/blue ice unless customers require<br>otherwise. |
|----------|-------------------------------------------------------------------------------------------------------------------------------------------------------------|
| Note     | For research use only.                                                                                                                                      |

## Data Image