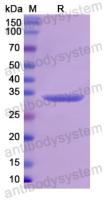

**Purity** >90% as determined by SDS-PAGE.

Applications ELISA, Immunogen, SDS-PAGE, WB, Bioactivity testing in progress

Endotoxin level Please contact with the lab for this information.

Expression system E. coli

## Data Image

**SDS-PAGE** 

SDS PAGE for recombinant Human PRM1 protein