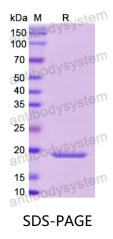

## Recombinant Human SHBG Protein, N-His

| Summary                    |                                                                                                                                                                                                                   |
|----------------------------|-------------------------------------------------------------------------------------------------------------------------------------------------------------------------------------------------------------------|
| Catalog No.                | YHC08601                                                                                                                                                                                                          |
| Alternative Names          | SBP, TeBG, ABP, SHBG, Testis-specific androgen-binding protein, Sex<br>steroid-binding protein, Sex hormone-binding globulin, Testosterone-<br>estrogen-binding globulin, Testosterone-estradiol-binding globulin |
| Form                       | Lyophilized                                                                                                                                                                                                       |
| Storage buffer             | Lyophilized from a solution in PBS pH 7.4, 0.02% NLS, 1mM EDTA, 4%<br>Trehalose, 1% Mannitol.                                                                                                                     |
| Purity                     | >90% as determined by SDS-PAGE.                                                                                                                                                                                   |
| Applications               | ELISA, Immunogen, SDS-PAGE, WB, Bioactivity testing in progress                                                                                                                                                   |
| Endotoxin level            | Please contact with the lab for this information.                                                                                                                                                                 |
| Expression system          | E. coli                                                                                                                                                                                                           |
| Accession                  | P04278                                                                                                                                                                                                            |
| Protein length             | Gly224-His388                                                                                                                                                                                                     |
| Nature                     | Recombinant                                                                                                                                                                                                       |
| Predicted molecular weight | 19.98 kDa                                                                                                                                                                                                         |
| Stability and Storage      | Use a manual defrost freezer and avoid repeated freeze thaw cycles. Store at 2 to 8°C for frequent use. Store at -20 to -80°C for twelve months from the date of receipt.                                         |
| Reconstitution             | Reconstitute in sterile water for a stock solution. A copy of datasheet will be provided with the products, please refer to it for details.                                                                       |
| Species                    | Homo sapiens (Human)                                                                                                                                                                                              |

## Data Image

SDS PAGE for recombinant Human SHBG protein