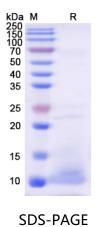

datasheet will be provided with the products, please refer to it for details.                               |
| Species                    | Homo sapiens (Human)                                                                                                                                                      |





Recombinant Proteins & Antibodies

|          | In general, proteins are provided as lyophilized powder/frozen liquid. |
|----------|------------------------------------------------------------------------|
| Shipping | They are shipped out with dry ice/blue ice unless customers require    |
|          | otherwise.                                                             |
| Note     | For research use only.                                                 |

## Data Image



SDS PAGE for recombinant Human S100B protein