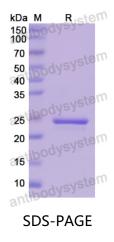

## Summary

| Catalog No.                | YHC07101                                                                                                                                                                  |
|----------------------------|---------------------------------------------------------------------------------------------------------------------------------------------------------------------------|
| Alternative Names          | Superoxide dismutase [Mn], mitochondrial, SOD2                                                                                                                            |
| Form                       | Lyophilized                                                                                                                                                               |
| Storage buffer             | Lyophilized from a solution in PBS pH 7.4, 0.02% NLS, 1mM EDTA, 4%<br>Trehalose, 1% Mannitol.                                                                             |
| Purity                     | >90% as determined by SDS-PAGE.                                                                                                                                           |
| Applications               | ELISA, Immunogen, SDS-PAGE, WB, Bioactivity testing in progress                                                                                                           |
| Endotoxin level            | Please contact with the lab for this information.                                                                                                                         |
| Expression system          | E. coli                                                                                                                                                                   |
| Accession                  | P04179                                                                                                                                                                    |
| Protein length             | Lys25-Lys222                                                                                                                                                              |
| Nature                     | Recombinant                                                                                                                                                               |
| Predicted molecular weight | 24.51 kDa                                                                                                                                                                 |
| Stability and Storage      | Use a manual defrost freezer and avoid repeated freeze thaw cycles. Store at 2 to 8°C for frequent use. Store at -20 to -80°C for twelve months from the date of receipt. |
| Reconstitution             | Reconstitute in sterile water for a stock solution. A copy of datasheet will be provided with the products, please refer to it for details.                               |
| Species                    | Homo sapiens (Human)                                                                                                                                                      |

## Data Image

SDS PAGE for recombinant Human SOD2 protein