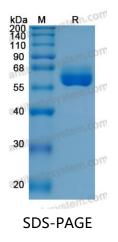

## Data Image

SDS-PAGE for Recombinant Human IL15&IL15RA protein

## Summary

| Catalog No.           | AHG46401                                                                                                                                                                                              |
|-----------------------|-------------------------------------------------------------------------------------------------------------------------------------------------------------------------------------------------------|
| Alternative Names     | IL15, IL-15, Interleukin-15, IL-15 receptor subunit alpha, sIL-15R-alpha, IL-<br>15RA, CD215, sIL-15 receptor subunit alpha, Interleukin-15 receptor<br>subunit alpha, IL-15R-alpha, sIL-15RA, IL15RA |
| Form                  | Lyophilized                                                                                                                                                                                           |
| Storage buffer        | Lyophilized from a solution in PBS pH 7.4, 5% Trehalose, 5% Mannitol.                                                                                                                                 |
| Purity                | >90% as determined by SDS-PAGE.                                                                                                                                                                       |
| Applications          | Bioactivity, ELISA, Immunogen, SDS-PAGE, WB                                                                                                                                                           |
| Endotoxin level       | <0.1 EU/ $\mu$ g of the protein by the LAL method.                                                                                                                                                    |
| Expression system     | Mammalian Cells                                                                                                                                                                                       |
| Accession             | Q13261 & P40933                                                                                                                                                                                       |
| Protein length        | IL15 [Asn49-Ser162] & IL15Rα [Ile31-Asp96]                                                                                                                                                            |
| Nature                | Recombinant                                                                                                                                                                                           |
| Stability and Storage | Use a manual defrost freezer and avoid repeated freeze thaw cycles. Store at 2 to 8°C for one week. Store at -20 to -80°C for twelve months from the date of receipt.                                 |
| Reconstitution        | Reconstitute in sterile water for a stock solution. A copy of datasheet will be provided with the products, please refer to it for details.                                                           |
| Species               | Homo sapiens (Human)                                                                                                                                                                                  |