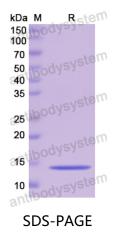

## Recombinant Human CSTB Protein, N-His

Summary

| Catalog No.                | YHC06101                                                                                                                                                                  |
|----------------------------|---------------------------------------------------------------------------------------------------------------------------------------------------------------------------|
| Alternative Names          | Liver thiol proteinase inhibitor, CPI-B, CST6, CSTB, STFB, Cystatin-B, Stefin-B                                                                                           |
| Form                       | Lyophilized                                                                                                                                                               |
| Storage buffer             | Lyophilized from a solution in PBS pH 7.4, 0.02% NLS, 1mM EDTA, 4%<br>Trehalose, 1% Mannitol.                                                                             |
| Purity                     | >90% as determined by SDS-PAGE.                                                                                                                                           |
| Applications               | ELISA, Immunogen, SDS-PAGE, WB, Bioactivity testing in progress                                                                                                           |
| Endotoxin level            | Please contact with the lab for this information.                                                                                                                         |
| Expression system          | E. coli                                                                                                                                                                   |
| Accession                  | P04080                                                                                                                                                                    |
| Protein length             | Met2-Phe98                                                                                                                                                                |
| Nature                     | Recombinant                                                                                                                                                               |
| Predicted molecular weight | 13.32 kDa                                                                                                                                                                 |
| Stability and Storage      | Use a manual defrost freezer and avoid repeated freeze thaw cycles. Store at 2 to 8°C for frequent use. Store at -20 to -80°C for twelve months from the date of receipt. |
| Reconstitution             | Reconstitute in sterile water for a stock solution. A copy of datasheet will be provided with the products, please refer to it for details.                               |
| Species                    | Homo sapiens (Human)                                                                                                                                                      |

## Data Image

SDS PAGE for recombinant Human CSTB protein