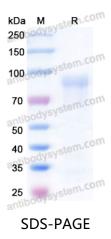

asheet will be provided with the products, please refer to it for details.                                |
| Species                    | Homo sapiens (Human)                                                                                                                                                      |





## Recombinant Proteins & Antibodies

|          | In general, proteins are provided as lyophilized powder/frozen liquid. |
|----------|------------------------------------------------------------------------|
| Shipping | They are shipped out with dry ice/blue ice unless customers require    |
|          | otherwise.                                                             |
| Note     | For research use only.                                                 |

## Data Image



SDS PAGE for Recombinant Human KLKB1 protein