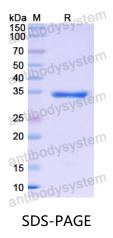

## Recombinant Human KLKB1 Protein, N-His

| Catalog No.                | YHC04301                                                                                                                                                                  |
|----------------------------|---------------------------------------------------------------------------------------------------------------------------------------------------------------------------|
| Alternative Names          | Plasma prekallikrein, KLK3, Fletcher factor, KLKB1, Kininogenin, Plasma<br>kallikrein, PKK                                                                                |
| Form                       | Lyophilized                                                                                                                                                               |
| Storage buffer             | Lyophilized from a solution in PBS pH 7.4, 0.02% NLS, 1mM EDTA, 4%<br>Trehalose, 1% Mannitol.                                                                             |
| Purity                     | >90% as determined by SDS-PAGE.                                                                                                                                           |
| Applications               | ELISA, Immunogen, SDS-PAGE, WB, Bioactivity testing in progress                                                                                                           |
| Endotoxin level            | Please contact with the lab for this information.                                                                                                                         |
| Expression system          | E. coli                                                                                                                                                                   |
| Accession                  | P03952                                                                                                                                                                    |
| Protein length             | Ala65-Phe348                                                                                                                                                              |
| Nature                     | Recombinant                                                                                                                                                               |
| Predicted molecular weight | 34.11 kDa                                                                                                                                                                 |
| Stability and Storage      | Use a manual defrost freezer and avoid repeated freeze thaw cycles. Store at 2 to 8°C for frequent use. Store at -20 to -80°C for twelve months from the date of receipt. |
| Reconstitution             | Reconstitute in sterile water for a stock solution. A copy of datasheet will be provided with the products, please refer to it for details.                               |
| Species                    | Homo sapiens (Human)                                                                                                                                                      |

## Data Image

SDS PAGE for recombinant Human KLKB1 protein