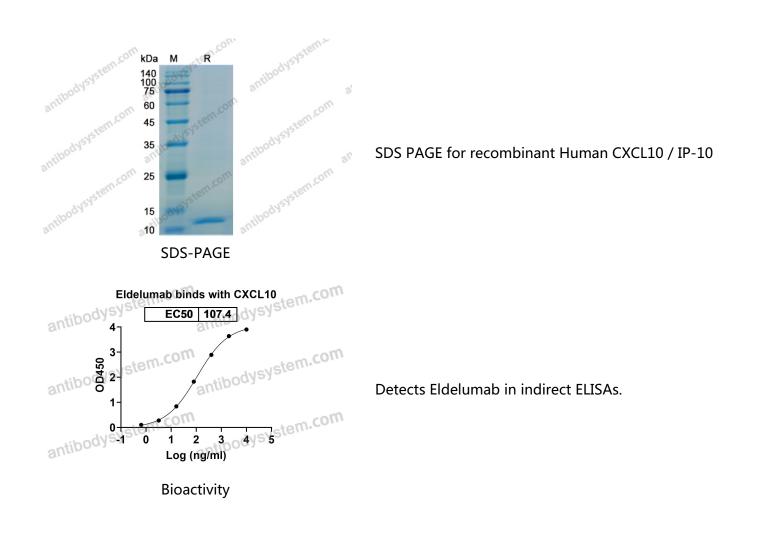

vided with the products, please refer to it for details.                               |
| Species                    | Homo sapiens (Human)                                                                                                                                                      |



## 🍸 AntibodySystem

## Recombinant Proteins & Antibodies

|          | In general, proteins are provided as lyophilized powder/frozen liquid. |
|----------|------------------------------------------------------------------------|
| Shipping | They are shipped out with dry ice/blue ice unless customers require    |
|          | otherwise.                                                             |
| Note     | For research use only.                                                 |

## Data Image



 $\mathbf{\nabla}$