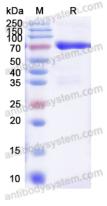

## Summary

Catalog No. EXX25001

Alternative Names CU43 Protease, CU43

Form Liquid

Storage buffer 0.01M PBS, pH 7.4.

**Purity** >90% as determined by SDS-PAGE.

**Applications** Proteomics

Endotoxin level Please contact with the lab for this information.

## Data Image

**SDS-PAGE** 

**Experiment Example** 