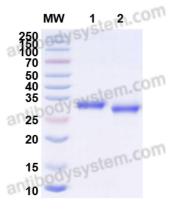

## Data Image

**SDS-PAGE** 

**Experiment Example** 

## SDS-PAGE for CU43 Protease

Lane1: Before cleavage Lane2: After cleavage

Human IgG1 Fc protein was cleaved by CU43

Protease at 4°C for 16 h