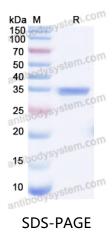

## Summary

| Catalog No.                | YHC00701                                                                                                                                                                  |
|----------------------------|---------------------------------------------------------------------------------------------------------------------------------------------------------------------------|
| Alternative Names          | LRG1, LRG, Leucine-rich alpha-2-glycoprotein                                                                                                                              |
| Form                       | Lyophilized                                                                                                                                                               |
| Storage buffer             | Lyophilized from a solution in PBS pH 7.4, 0.02% NLS, 1mM EDTA, 4%<br>Trehalose, 1% Mannitol.                                                                             |
| Purity                     | >90% as determined by SDS-PAGE.                                                                                                                                           |
| Applications               | ELISA, Immunogen, SDS-PAGE, WB, Bioactivity testing in progress                                                                                                           |
| Endotoxin level            | Please contact with the lab for this information.                                                                                                                         |
| Expression system          | E. coli                                                                                                                                                                   |
| Accession                  | P02750                                                                                                                                                                    |
| Protein length             | Thr37-Leu340                                                                                                                                                              |
| Nature                     | Recombinant                                                                                                                                                               |
| Predicted molecular weight | 35.86 kDa                                                                                                                                                                 |
| Stability and Storage      | Use a manual defrost freezer and avoid repeated freeze thaw cycles. Store at 2 to 8°C for frequent use. Store at -20 to -80°C for twelve months from the date of receipt. |
| Reconstitution             | Reconstitute in sterile water for a stock solution. A copy of datasheet will be provided with the products, please refer to it for details.                               |
| Species                    | Homo sapiens (Human)                                                                                                                                                      |

## Data Image

SDS PAGE for recombinant Human LRG1 protein