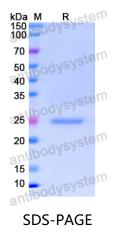

datasheet will be provided with the products, please refer to it for details.                               |
| Species                    | Homo sapiens (Human)                                                                                                                                                      |





Recombinant Proteins & Antibodies

|          | In general, proteins are provided as lyophilized powder/frozen liquid. |
|----------|------------------------------------------------------------------------|
| Shipping | They are shipped out with dry ice/blue ice unless customers require    |
|          | otherwise.                                                             |
| Note     | For research use only.                                                 |

## Data Image



SDS PAGE for recombinant Human C1QB protein