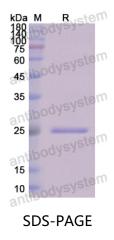

|





Recombinant Proteins & Antibodies

| Shipping | In general, proteins are provided as lyophilized powder/frozen liquid.<br>They are shipped out with dry ice/blue ice unless customers require |
|----------|-----------------------------------------------------------------------------------------------------------------------------------------------|
|          | otherwise.                                                                                                                                    |
| Note     | For research use only.                                                                                                                        |

## Data Image



SDS PAGE for recombinant Human C1QA protein