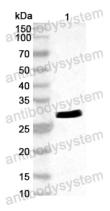

## Recombinant Proteins & Antibodies

Western Blot

Recombinant Protein lysates were subjected to SDS PAGE followed by western blot with VP3/P1C antibody (PVV19204) at 1 µg/ml.

Lane 1: Recombinant protein

Second Ab: Goat Anti-Rabbit IgG H&L Polyclonal antibody, HRP (PTB96431) at 0.1 µg/mL.

Predict MW: 29 kDa Observed MW: 29 kDa