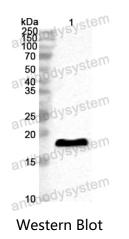

## Y AntibodySystem

Recombinant Proteins & Antibodies

Recombinant Protein lysates were subjected to SDS PAGE followed by western blot with VP1/Coat protein VP1 antibody (PVV19802) at 1 µg/ml.

Lane 1: Recombinant Protein

Second Ab: Goat Anti-Rabbit IgG H&L Polyclonal antibody, HRP (PTB96431) at 0.1 µg/mL.

Predict MW: Human parvovirus B19 (HPV B19) **Observed MW:** 