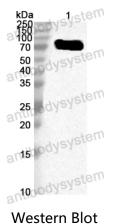

## Data Image

## Recombinant Proteins & Antibodies

Recombinant Protein lysates were subjected to SDS PAGE followed by western blot with NS1/Nonstructural protein 1 antibody (PVV19701) at 1 µg/ml.

Lane 1: Recombinant Protein

Second Ab: Goat Anti-Rabbit IgG H&L Polyclonal antibody, HRP (PTB96431) at 0.1 µg/mL.

Predict MW: Human parvovirus B19 (HPV B19) Observed MW: