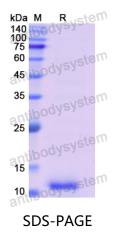

|
| Species                    | Homo sapiens (Human)                                                                                                                                                      |





Recombinant Proteins & Antibodies

| Shipping | In general, proteins are provided as lyophilized powder/frozen liquid.<br>They are shipped out with dry ice/blue ice unless customers require<br>otherwise. |
|----------|-------------------------------------------------------------------------------------------------------------------------------------------------------------|
| Note     | For research use only.                                                                                                                                      |

## Data Image



SDS PAGE for recombinant Human COL2A1 protein