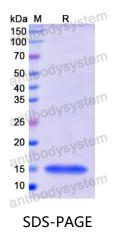

|





Recombinant Proteins & Antibodies

| Shipping | In general, proteins are provided as lyophilized powder/frozen liquid.<br>They are shipped out with dry ice/blue ice unless customers require |
|----------|-----------------------------------------------------------------------------------------------------------------------------------------------|
|          | otherwise.                                                                                                                                    |
| Note     | For research use only.                                                                                                                        |

## Data Image



SDS PAGE for recombinant Human COL1A1 protein