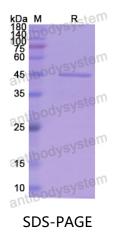

## Recombinant Human MB Protein, N-GST

Summary

| Catalog No.                | YHB97301                                                                                                                                                                  |
|----------------------------|---------------------------------------------------------------------------------------------------------------------------------------------------------------------------|
| Alternative Names          | Myoglobin, MB                                                                                                                                                             |
| Form                       | Lyophilized                                                                                                                                                               |
| Storage buffer             | Lyophilized from a solution in PBS pH 7.4, 0.02% NLS, 1mM EDTA, 4%<br>Trehalose, 1% Mannitol.                                                                             |
| Purity                     | >90% as determined by SDS-PAGE.                                                                                                                                           |
| Applications               | ELISA, Immunogen, SDS-PAGE, WB, Bioactivity testing in progress                                                                                                           |
| Endotoxin level            | Please contact with the lab for this information.                                                                                                                         |
| Expression system          | E. coli                                                                                                                                                                   |
| Accession                  | P02144                                                                                                                                                                    |
| Protein length             | Met1-Gly154                                                                                                                                                               |
| Nature                     | Recombinant                                                                                                                                                               |
| Predicted molecular weight | 44.02 kDa                                                                                                                                                                 |
| Stability and Storage      | Use a manual defrost freezer and avoid repeated freeze thaw cycles. Store at 2 to 8°C for frequent use. Store at -20 to -80°C for twelve months from the date of receipt. |
| Reconstitution             | Reconstitute in sterile water for a stock solution. A copy of datasheet will be provided with the products, please refer to it for details.                               |
| Species                    | Homo sapiens (Human)                                                                                                                                                      |

## Data Image

SDS PAGE for recombinant Human MB protein