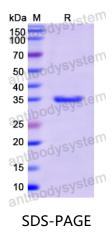

datasheet will be provided with the products, please refer to it for details.                               |
| Species                    | Homo sapiens (Human)                                                                                                                                                      |





Recombinant Proteins & Antibodies

|          | In general, proteins are provided as lyophilized powder/frozen liquid. |
|----------|------------------------------------------------------------------------|
| Shipping | They are shipped out with dry ice/blue ice unless customers require    |
|          | otherwise.                                                             |
| Note     | For research use only.                                                 |

## Data Image



SDS PAGE for recombinant Human HLA-B protein