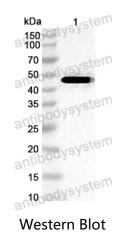

## Data Image

Recombinant Protein lysates were subjected to SDS PAGE followed by western blot with Gal d 2/OVA/Ovalbumin antibody (PCK15101) at 1 µg/ml.

Lane 1: Recombinant protein

Second Ab: Goat Anti-Rabbit IgG H&L Polyclonal antibody, HRP (PTB96431) at 0.1 µg/mL.

Predict MW: 45 kDa Observed MW: 45 kDa