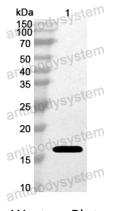

## Data Image

Western Blot

Recombinant Protein lysates were subjected to SDS PAGE followed by western blot with BETVII/Allergen Bet v II antibody (PZZ02501) at 1 µg/ml.

Lane 1: Recombinant protein

Second Ab: Goat Anti-Rabbit IgG H&L Polyclonal antibody, HRP (PTB96431) at 0.1 µg/mL.

Predict MW: 17 kDa Observed MW: 17 kDa