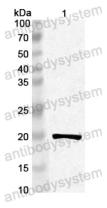

## Recombinant Proteins & Antibodies

Western Blot

Recombinant Protein lysates were subjected to SDS PAGE followed by western blot with PRUA1/Pru av 1 antibody (PZZ05401) at 1 µg/ml.

Lane 1: Recombinant Protein

Second Ab: Goat Anti-Rabbit IgG H&L Polyclonal antibody, HRP (PTB96431) at 0.1 µg/mL.

Predict MW: Cherry Observed MW: