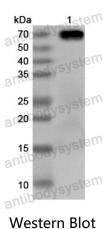

## Recombinant Proteins & Antibodies

Recombinant Protein lysates were subjected to SDS PAGE followed by western blot with Ara h 1 antibody (PZZ04802) at 1  $\mu$ g/ml.

Lane 1: Recombinant Protein

Second Ab: Goat Anti-Rabbit IgG H&L Polyclonal antibody, HRP (PTB96431) at  $0.1 \mu g/mL$ .

Predict MW: Peanut Observed MW: