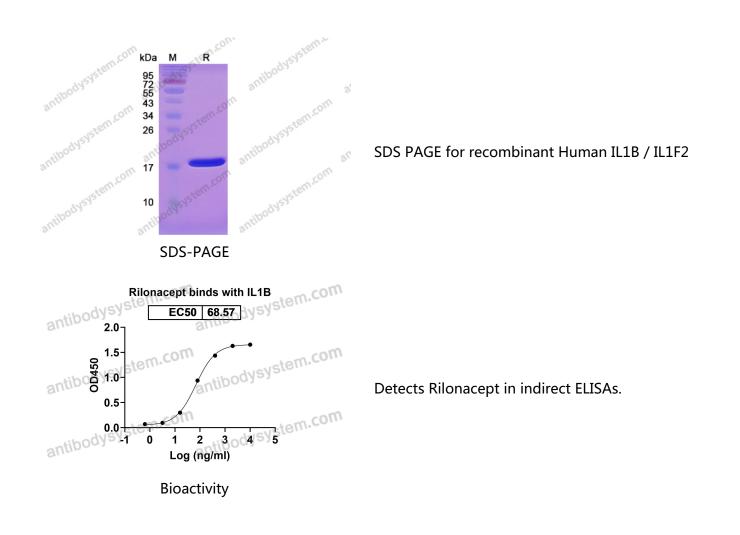

ided with the products, please refer to it for details.                               |
| Species                    | Homo sapiens (Human)                                                                                                                                                      |



# 🍸 AntibodySystem

#### Recombinant Proteins & Antibodies

|          | In general, proteins are provided as lyophilized powder/frozen liquid. |
|----------|------------------------------------------------------------------------|
| Shipping | They are shipped out with dry ice/blue ice unless customers require    |
|          | otherwise.                                                             |
| Note     | For research use only.                                                 |

## Data Image



 $\mathbf{\nabla}$