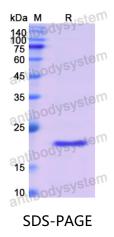

## Recombinant Human LTA Protein, N-His

| Catalog No.                | YHB94301                                                                                                                                                                  |
|----------------------------|---------------------------------------------------------------------------------------------------------------------------------------------------------------------------|
| Alternative Names          | TNF-beta, TNFSF1, Tumor necrosis factor ligand superfamily member 1,<br>LTA, Lymphotoxin-alpha, LT-alpha, TNFB                                                            |
| Form                       | Lyophilized                                                                                                                                                               |
| Storage buffer             | Lyophilized from a solution in PBS pH 7.4, 0.02% NLS, 1mM EDTA, 4%<br>Trehalose, 1% Mannitol.                                                                             |
| Purity                     | >90% as determined by SDS-PAGE.                                                                                                                                           |
| Applications               | ELISA, Immunogen, SDS-PAGE, WB, Bioactivity testing in progress                                                                                                           |
| Endotoxin level            | Please contact with the lab for this information.                                                                                                                         |
| Expression system          | E. coli                                                                                                                                                                   |
| Accession                  | P01374                                                                                                                                                                    |
| Protein length             | Leu35-Leu205                                                                                                                                                              |
| Nature                     | Recombinant                                                                                                                                                               |
| Predicted molecular weight | 20.97 kDa                                                                                                                                                                 |
| Stability and Storage      | Use a manual defrost freezer and avoid repeated freeze thaw cycles. Store at 2 to 8°C for frequent use. Store at -20 to -80°C for twelve months from the date of receipt. |
| Reconstitution             | Reconstitute in sterile water for a stock solution. A copy of datasheet will be provided with the products, please refer to it for details.                               |
| Species                    | Homo sapiens (Human)                                                                                                                                                      |

## Data Image

SDS PAGE for recombinant Human LTA protein