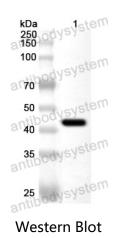

## Recombinant Proteins & Antibodies

Recombinant Protein lysates were subjected to SDS PAGE followed by western blot with FlaB3 antibody (PXX23901) at 1 µg/ml.

Lane 1: Recombinant Protein

Second Ab: Goat Anti-Rabbit IgG H&L Polyclonal antibody, HRP (PTB96431) at 0.1 µg/mL.

Predict MW: Treponema pallidum **Observed MW:** 