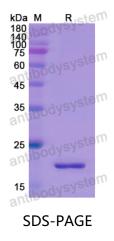

|
| Species                    | Homo sapiens (Human)                                                                                                                                                      |





Recombinant Proteins & Antibodies

| Shipping | In general, proteins are provided as lyophilized powder/frozen liquid.<br>They are shipped out with dry ice/blue ice unless customers require<br>otherwise. |
|----------|-------------------------------------------------------------------------------------------------------------------------------------------------------------|
| Note     | For research use only.                                                                                                                                      |

## Data Image



SDS PAGE for recombinant Human GCG protein