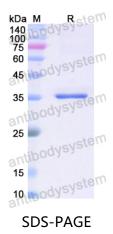

|





Recombinant Proteins & Antibodies

| Shipping | In general, proteins are provided as lyophilized powder/frozen liquid.<br>They are shipped out with dry ice/blue ice unless customers require |
|----------|-----------------------------------------------------------------------------------------------------------------------------------------------|
|          | otherwise.                                                                                                                                    |
| Note     | For research use only.                                                                                                                        |

## Data Image



SDS PAGE for recombinant Human PTH protein