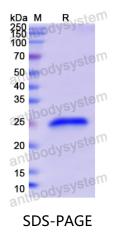

## Recombinant Human GH1 Protein, N-His

| Summary                    |                                                                                                                                                                           |
|----------------------------|---------------------------------------------------------------------------------------------------------------------------------------------------------------------------|
| Catalog No.                | YHB93001                                                                                                                                                                  |
| Alternative Names          | GH-N, Pituitary growth hormone, GH1, Growth hormone, Growth<br>hormone 1, GH, Somatotropin                                                                                |
| Form                       | Lyophilized                                                                                                                                                               |
| Storage buffer             | Lyophilized from a solution in PBS pH 7.4, 0.02% NLS, 1mM EDTA, 4%<br>Trehalose, 1% Mannitol.                                                                             |
| Purity                     | >90% as determined by SDS-PAGE.                                                                                                                                           |
| Applications               | ELISA, Immunogen, SDS-PAGE, WB, Bioactivity testing in progress                                                                                                           |
| Endotoxin level            | Please contact with the lab for this information.                                                                                                                         |
| Expression system          | E. coli                                                                                                                                                                   |
| Accession                  | P01241                                                                                                                                                                    |
| Protein length             | Phe27-Phe217                                                                                                                                                              |
| Nature                     | Recombinant                                                                                                                                                               |
| Predicted molecular weight | 24.44 kDa                                                                                                                                                                 |
| Stability and Storage      | Use a manual defrost freezer and avoid repeated freeze thaw cycles. Store at 2 to 8°C for frequent use. Store at -20 to -80°C for twelve months from the date of receipt. |
| Reconstitution             | Reconstitute in sterile water for a stock solution. A copy of datasheet will be provided with the products, please refer to it for details.                               |
| Species                    | Homo sapiens (Human)                                                                                                                                                      |

## Data Image

SDS PAGE for recombinant Human GH1 protein