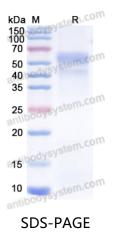

|
| Species                    | Homo sapiens (Human)                                                                                                                                                      |





Recombinant Proteins & Antibodies

|          | In general, proteins are provided as lyophilized powder/frozen liquid. |
|----------|------------------------------------------------------------------------|
| Shipping | They are shipped out with dry ice/blue ice unless customers require    |
|          | otherwise.                                                             |
| Note     | For research use only.                                                 |

## Data Image



SDS PAGE for recombinant Human TGFB1 / TGFbeta-1