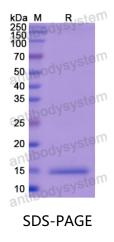

## Recombinant Human KNG1 Protein, N-His

| Summary                    |                                                                                                                                                                                                                   |
|----------------------------|-------------------------------------------------------------------------------------------------------------------------------------------------------------------------------------------------------------------|
| Catalog No.                | YHB90601                                                                                                                                                                                                          |
| Alternative Names          | Kininogen-1, Kallidin II, Fitzgerald factor, KNG, Alpha-2-thiol proteinase<br>inhibitor, Kallidin I, Williams-Fitzgerald-Flaujeac factor, High molecular<br>weight kininogen, HMWK, KNG1, Ile-Ser-Bradykinin, BDK |
| Form                       | Lyophilized                                                                                                                                                                                                       |
| Storage buffer             | Lyophilized from a solution in PBS pH 7.4, 0.02% NLS, 1mM EDTA, 4%<br>Trehalose, 1% Mannitol.                                                                                                                     |
| Purity                     | >90% as determined by SDS-PAGE.                                                                                                                                                                                   |
| Applications               | ELISA, Immunogen, SDS-PAGE, WB, Bioactivity testing in progress                                                                                                                                                   |
| Endotoxin level            | Please contact with the lab for this information.                                                                                                                                                                 |
| Expression system          | E. coli                                                                                                                                                                                                           |
| Accession                  | P01042                                                                                                                                                                                                            |
| Protein length             | Arg58-Leu176                                                                                                                                                                                                      |
| Nature                     | Recombinant                                                                                                                                                                                                       |
| Predicted molecular weight | 15.30 kDa                                                                                                                                                                                                         |
| Stability and Storage      | Use a manual defrost freezer and avoid repeated freeze thaw cycles. Store at 2 to 8°C for frequent use. Store at -20 to -80°C for twelve months from the date of receipt.                                         |
| Reconstitution             | Reconstitute in sterile water for a stock solution. A copy of datasheet will be provided with the products, please refer to it for details.                                                                       |
| Species                    | Homo sapiens (Human)                                                                                                                                                                                              |

## Data Image

SDS PAGE for recombinant Human KNG1 protein