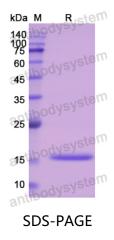

|
| Species                    | Homo sapiens (Human)                                                                                                                                                      |





Recombinant Proteins & Antibodies

| Shipping | In general, proteins are provided as lyophilized powder/frozen liquid.<br>They are shipped out with dry ice/blue ice unless customers require<br>otherwise. |
|----------|-------------------------------------------------------------------------------------------------------------------------------------------------------------|
| Note     | For research use only.                                                                                                                                      |

## Data Image



SDS PAGE for recombinant Human CST3 protein