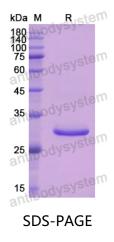

## Recombinant Human CFD Protein, N-His

| Summary                    |                                                                                                                                                                           |
|----------------------------|---------------------------------------------------------------------------------------------------------------------------------------------------------------------------|
| Catalog No.                | YHB88001                                                                                                                                                                  |
| Alternative Names          | PFD, Adipsin, C3 convertase activator, Complement factor D, CFD, DF,<br>Properdin factor D                                                                                |
| Form                       | Lyophilized                                                                                                                                                               |
| Storage buffer             | Lyophilized from a solution in PBS pH 7.4, 0.02% NLS, 1mM EDTA, 4%<br>Trehalose, 1% Mannitol.                                                                             |
| Purity                     | >90% as determined by SDS-PAGE.                                                                                                                                           |
| Applications               | ELISA, Immunogen, SDS-PAGE, WB, Bioactivity testing in progress                                                                                                           |
| Endotoxin level            | Please contact with the lab for this information.                                                                                                                         |
| Expression system          | E. coli                                                                                                                                                                   |
| Accession                  | P00746                                                                                                                                                                    |
| Protein length             | Met1-Ala253                                                                                                                                                               |
| Nature                     | Recombinant                                                                                                                                                               |
| Predicted molecular weight | 29.34 kDa                                                                                                                                                                 |
| Stability and Storage      | Use a manual defrost freezer and avoid repeated freeze thaw cycles. Store at 2 to 8°C for frequent use. Store at -20 to -80°C for twelve months from the date of receipt. |
| Reconstitution             | Reconstitute in sterile water for a stock solution. A copy of datasheet will be provided with the products, please refer to it for details.                               |
| Species                    | Homo sapiens (Human)                                                                                                                                                      |

## Data Image

SDS PAGE for recombinant Human CFD protein