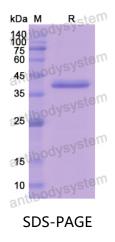

|
| Species                    | Homo sapiens (Human)                                                                                                                                                      |





Recombinant Proteins & Antibodies

| Shipping | In general, proteins are provided as lyophilized powder/frozen liquid.<br>They are shipped out with dry ice/blue ice unless customers require<br>otherwise. |
|----------|-------------------------------------------------------------------------------------------------------------------------------------------------------------|
| Note     | For research use only.                                                                                                                                      |

## Data Image



SDS PAGE for recombinant Human C1R protein