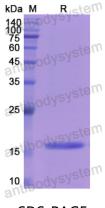

ease contact with the lab for this information.

Expression system E. coli

Accession P00709

Protein length Lys20-Lys141

Nature Recombinant

Predicted molecular weight 16.27 kDa

Use a manual defrost freezer and avoid repeated freeze thaw cycles. Store

Stability and Storage at 2 to 8°C for frequent use. Store at -20 to -80°C for twelve months from

the date of receipt.

Reconstitute in sterile water for a stock solution. A copy of datasheet will

be provided with the products, please refer to it for details.

Species Homo sapiens (Human)





## Recombinant Proteins & Antibodies

In general, proteins are provided as lyophilized powder/frozen liquid.

**Shipping** They are shipped out with dry ice/blue ice unless customers require

otherwise.

For research use only. Note

## Data Image



**SDS-PAGE** 

SDS PAGE for recombinant Human LALBA protein