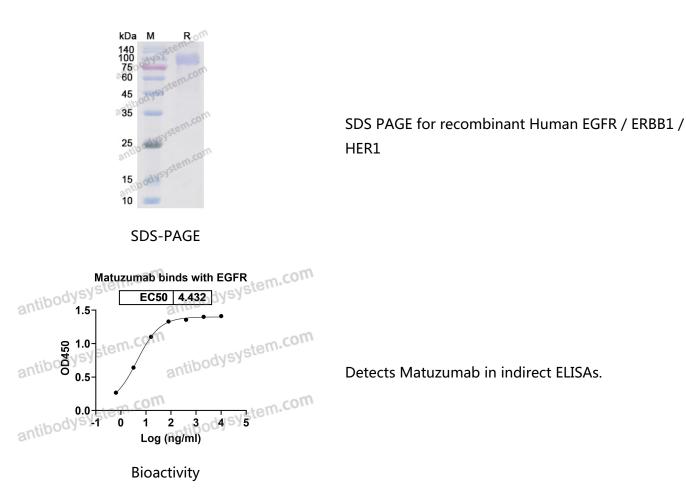

## Summary

| Catalog No.                | EHB86901                                                                                                                                                                  |
|----------------------------|---------------------------------------------------------------------------------------------------------------------------------------------------------------------------|
| Alternative Names          | HER1, Receptor tyrosine-protein kinase erbB-1, Proto-oncogene c-ErbB-1,<br>Epidermal growth factor receptor, EGFR, ERBB1, ERBB                                            |
| Form                       | Lyophilized                                                                                                                                                               |
| Storage buffer             | Lyophilized from a solution in PBS pH 7.4, 1mM EDTA, 4% Trehalose, 1%<br>Mannitol.                                                                                        |
| Purity                     | >90% as determined by SDS-PAGE.                                                                                                                                           |
| Applications               | ELISA, Immunogen, SDS-PAGE, WB, Bioactivity testing in progress                                                                                                           |
| Endotoxin level            | Please contact with the lab for this information.                                                                                                                         |
| Expression system          | Mammalian Cells                                                                                                                                                           |
| Accession                  | P00533                                                                                                                                                                    |
| Protein length             | Met1-Ser645                                                                                                                                                               |
| Nature                     | Recombinant                                                                                                                                                               |
| Predicted molecular weight | 71.82 kDa                                                                                                                                                                 |
| Stability and Storage      | Use a manual defrost freezer and avoid repeated freeze thaw cycles. Store at 2 to 8°C for frequent use. Store at -20 to -80°C for twelve months from the date of receipt. |
| Reconstitution             | Reconstitute in sterile water for a stock solution.                                                                                                                       |
| Species                    | Homo sapiens (Human)                                                                                                                                                      |

## Data Image

AntibodySystem