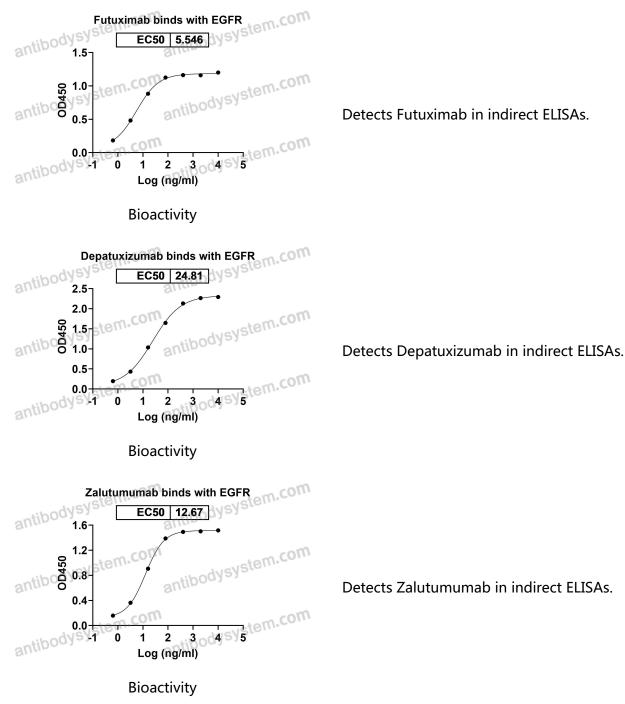

| Homo sapiens (Human)                                                                                                                                                      |





### Recombinant Proteins & Antibodies

|          | In general, proteins are provided as lyophilized powder/frozen liquid. |
|----------|------------------------------------------------------------------------|
| Shipping | They are shipped out with dry ice/blue ice unless customers require    |
|          | otherwise.                                                             |
| Note     | For research use only.                                                 |

## Data Image





AntibodySystem

#### Recombinant Proteins & Antibodies



 $\square$ 



AntibodySystem

#### Recombinant Proteins & Antibodies



 $\mathbf{\nabla}$ 





**Recombinant Proteins & Antibodies** 



Detects Panitumumab in indirect ELISAs.