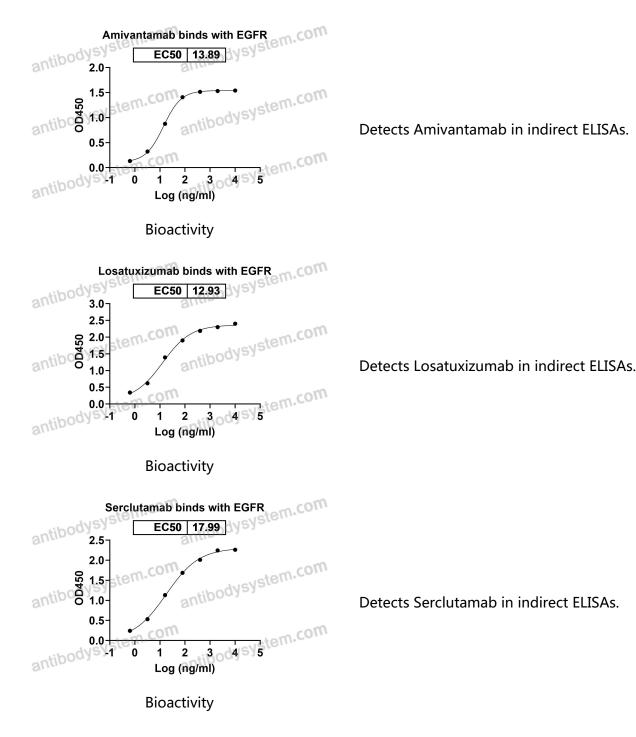

|
| Species                    | Homo sapiens (Human)                                                                                                                                                      |





### Recombinant Proteins & Antibodies

|          | In general, proteins are provided as lyophilized powder/frozen liquid. |
|----------|------------------------------------------------------------------------|
| Shipping | They are shipped out with dry ice/blue ice unless customers require    |
|          | otherwise.                                                             |
| Note     | For research use only.                                                 |

## Data Image





AntibodySystem

#### Recombinant Proteins & Antibodies



 $\square$ 



AntibodySystem

#### Recombinant Proteins & Antibodies



 $\mathbf{\nabla}$ 





**Recombinant Proteins & Antibodies** 



Detects Panitumumab in indirect ELISAs.