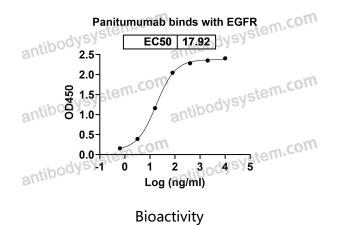

## Data Image

AntibodySystem

#### Recombinant Proteins & Antibodies

 $\mathbf{\nabla}$ 

**Recombinant Proteins & Antibodies** 

Detects Panitumumab in indirect ELISAs.