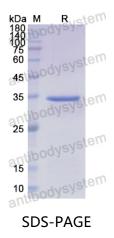

## Summary

| Catalog No.                | YHB86101                                                                                                                                                                  |
|----------------------------|---------------------------------------------------------------------------------------------------------------------------------------------------------------------------|
| Alternative Names          | CP, Ceruloplasmin, Ferroxidase                                                                                                                                            |
| Form                       | Lyophilized                                                                                                                                                               |
| Storage buffer             | Lyophilized from a solution in PBS pH 7.4, 0.02% NLS, 1mM EDTA, 4%<br>Trehalose, 1% Mannitol.                                                                             |
| Purity                     | >90% as determined by SDS-PAGE.                                                                                                                                           |
| Applications               | ELISA, Immunogen, SDS-PAGE, WB, Bioactivity testing in progress                                                                                                           |
| Endotoxin level            | Please contact with the lab for this information.                                                                                                                         |
| Expression system          | E. coli                                                                                                                                                                   |
| Accession                  | P00450                                                                                                                                                                    |
| Protein length             | Asp789-Gly1065                                                                                                                                                            |
| Nature                     | Recombinant                                                                                                                                                               |
| Predicted molecular weight | 34.03 kDa                                                                                                                                                                 |
| Stability and Storage      | Use a manual defrost freezer and avoid repeated freeze thaw cycles. Store at 2 to 8°C for frequent use. Store at -20 to -80°C for twelve months from the date of receipt. |
| Reconstitution             | Reconstitute in sterile water for a stock solution. A copy of datasheet will be provided with the products, please refer to it for details.                               |
| Species                    | Homo sapiens (Human)                                                                                                                                                      |

## Data Image

SDS PAGE for recombinant Human CP protein