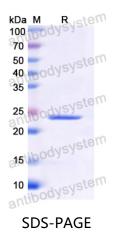

s, please refer to it for details.                               |
| Species                    | Homo sapiens (Human)                                                                                                                                                      |





## Recombinant Proteins & Antibodies

| Shipping | In general, proteins are provided as lyophilized powder/frozen liquid.<br>They are shipped out with dry ice/blue ice unless customers require |
|----------|-----------------------------------------------------------------------------------------------------------------------------------------------|
| Note     | otherwise.<br>For research use only.                                                                                                          |

## Data Image



SDS PAGE for recombinant Human PTTG1 protein