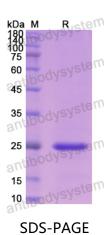

## **Recombinant Human CLDN1 Protein, N-His**

| Summary                    |                                                                                                                                                                           |
|----------------------------|---------------------------------------------------------------------------------------------------------------------------------------------------------------------------|
| Catalog No.                | YHB76101                                                                                                                                                                  |
| Alternative Names          | CLDN1, Senescence-associated epithelial membrane protein, CLD1,<br>Claudin-1, SEMP1                                                                                       |
| Form                       | Lyophilized                                                                                                                                                               |
| Storage buffer             | Lyophilized from a solution in PBS pH 7.4, 5% Trehalose, 5% Mannitol.                                                                                                     |
| Purity                     | >90% as determined by SDS-PAGE.                                                                                                                                           |
| Applications               | ELISA, Immunogen, SDS-PAGE, WB, Bioactivity testing in progress                                                                                                           |
| Endotoxin level            | Please contact with the lab for this information.                                                                                                                         |
| Expression system          | E. coli                                                                                                                                                                   |
| Accession                  | O95832                                                                                                                                                                    |
| Protein length             | Met1-Val211                                                                                                                                                               |
| Nature                     | Recombinant                                                                                                                                                               |
| Predicted molecular weight | 25.05 kDa                                                                                                                                                                 |
| Stability and Storage      | Use a manual defrost freezer and avoid repeated freeze thaw cycles. Store at 2 to 8°C for frequent use. Store at -20 to -80°C for twelve months from the date of receipt. |
| Reconstitution             | Reconstitute in sterile water for a stock solution.                                                                                                                       |
| Species                    | Homo sapiens (Human)                                                                                                                                                      |
| Shipping                   | In general, proteins are provided as lyophilized powder/frozen liquid.<br>They are shipped out with dry ice/blue ice unless customers require<br>otherwise.               |

## Data Image

SDS PAGE for recombinant Human CLDN1 protein